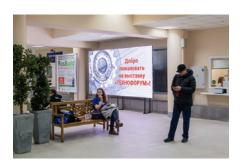

#### **ADVERTISING ON LED SCREENS OF THE EXPOCENTRE**

The rate covers not less than 100 shows per day from 8 am to 6 pm for the event running period.

Video advertising on the LED screen 4 x 2 m (Pavilion №8; hall 5)

| 15 | sec | - | EU | IR | 48 | 0, | 0 | 0 |
|----|-----|---|----|----|----|----|---|---|
|    |     |   |    |    |    |    |   |   |

Video advertising on the LED screen 7.7 x 4.6 m (gallery in front of the entrance to Pavilion No. 2, Hall 1)