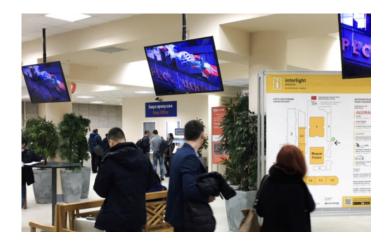

# Advertising on LCD-panels at Expocentre Fairgrounds

| SEND YOUR APPLICATION BY E-MA                                         | Stand No.    |  |
|-----------------------------------------------------------------------|--------------|--|
| Please complete and submit:                                           |              |  |
| Organizer:                                                            | Company name |  |
| EXPO FUSION LLC<br>Timura Frunze str., 3/1,<br>119021, Russia, Moscow | Address      |  |
| Contact:                                                              |              |  |
| Mikhail Shatov<br>T +7 (495) 955 91 99 ext. 634                       | Contact      |  |
| ShatovM@expo-fusion.ru                                                | Phone        |  |
|                                                                       | F-Mail       |  |

#### **VIDEO ADVERTISING ON LCD-PANELS OF THE EXPOCENTRE**

Plasma panels are located in registration zone of the Western and Southern entrances – meeting points of exhibition visitors.

During the day (from 8 am to 6 pm) your commercial will be played 360 times.

#### 4 LCD panels operating in synchronous mode

15 sec - EUR 550,00 30 sec - EUR 855,00

60 sec - EUR 1 485,00