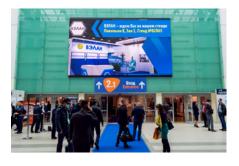

#### **ADVERTISING ON LED SCREENS OF THE EXPOCENTRE**

The rate covers not less than 100 shows per day from 8 am to 6 pm for the event running period.

Video advertising on the LED screen 4 x 2 m (Pavilion №8; hall 5)

|  | 1 | 15 | SAC | _ | FI | IR | 62N | NΩ |
|--|---|----|-----|---|----|----|-----|----|

60 sec - EUR 1870,00

TECHNICAL REQUIREMENTS FOR FILES >>